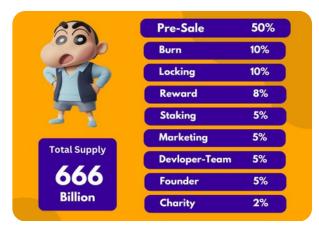

contributor to the Cartoon Tokens initiative.

## ROADMAP

Q1 24

Establish company and develop business plan.

Q2-Q3 24

Design and develop initial token series.

Q4 2024

Launch platform and initial token series. Expand token series, develop new features, and explore strategic partnerships.

Token Name - DMON

Supply - 600 Billion

Pre-sale start on - 5th Feb 25

Token Name - OGGY

Supply - 660 Billion

Pre-sale start on 5th May 25

**Token Name - SICHN** 

Supply - 666 Billion

Pre-sale start on 5th August 25

Token Name - TOMJRY

Supply - 666.6 Billion

Pre-sale start on 5th November 25

All tokens will be listed on the exchange by 10th Feb 26

DMON NFT's Series & Blockchain launch on 25th Feb 26

New Cartoon character token series launch on 25th March 26





### **TOKENOMICS**

















#### FEATURED IN













## CONTACT US



www.cartoontokens.com

# Follow us

- @cartoontokens
- @cartoontokens
- @cartoontokens
- @cartoontoken