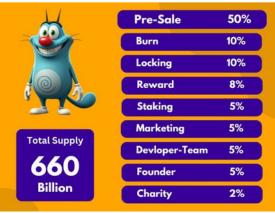

Token Name - DMON

Supply - 600 Billion

Pre-sale start on - 5th Feb 25

Token Name - OGGY

Supply - 660 Billion

Pre-sale start on 5th May 25

**Token Name - SICHN** 

Supply - 666 Billion