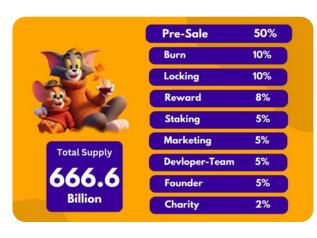

Pre-sale start on 5th August 25

Token Name - TOMJRY

Supply - 666.6 Billion

Pre-sale start on 5th November 25

All tokens will be listed on the exchange by 10th Feb 26

DMON NFT's Series & Blockchain launch on 25th Feb 26