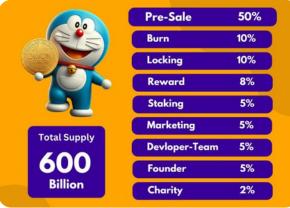

### **TOKENOMICS**

Token Name - DMON

Supply - 600 Billion

Pre-sale start on - 5th Feb 25

Token Name - OGGY

Supply - 660 Billion

Pre-sale start on 5th May 25

**Token Name - SICHN** 

Supply - 666 Billion